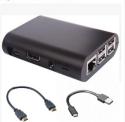

# Digifli runs on "off-the-shelf" hardware

No proprietary players to buy. Runs on FireTV sticks and Raspberry Pi. Works with any TV or monitor. Use your existing equipment or we can help you source what you need.

\*Includes Player Lease for \$9.99/month. Contact Sales

DigiPi 3B+ \$4.99/month\*

Raspberry Pi 3B+ with case and TV Connection Kit (HDMI + USB) [2018 Model]

\$6999

\*\*\*\* 451

Player only \$4.99/month (Use your own screen). Contact Sales