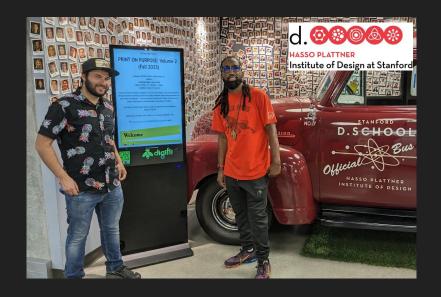

# Digifli Digital Bulletin Boards

Background: Digifli started in Alameda, CA in 2017 as a Community Bulletin Board for local businesses and nonprofits.

In 2023 Stanford University approached Digifli about customizing the system for the d.school campus.

We worked with Stanford and created a private network to reduce costs, streamline communication, and enhance engagement.

"Our partnership with Digifli has not just met but exceeded our expectations, helping us build a more connected and responsive campus environment."

- Milan Drake
Community Design Lead - Stanford