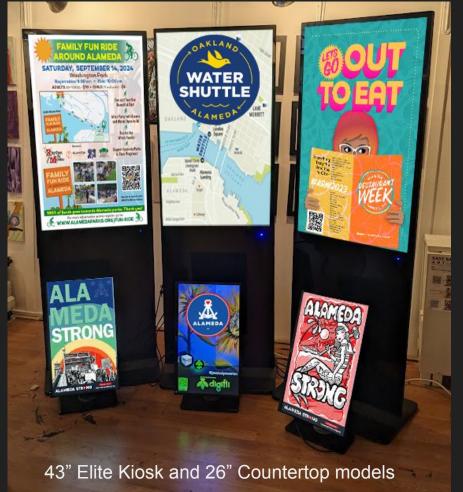

# Digifli vs. Traditional Digital Signage

No complex software or apps. As simple as posting a photo on social media. No schedules, timelines, templates, or design software to learn.

# Digifli runs on "off-the-shelf" hardware

No proprietary players to buy. Runs on FireTV sticks and Raspberry Pi. Works with any TV or monitor. Use your existing equipment or we can help you source what you need.