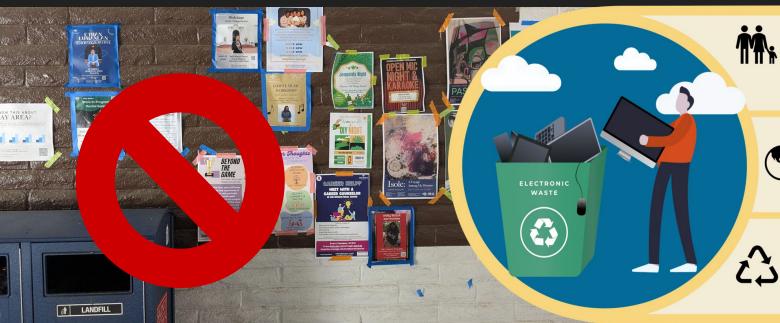

# Go Digital with Digifli

- Reduce e-waste and printing cost.
- Increase awareness and engagement. 0

Aligns with CA Senate Bill (SB) 1383 to reduce paper consumption and waste.

#### 46 pounds

E-waste generated per person in the United States in 2022.

#### 15.8 billion pounds

E-waste generated in the United States in 2022.

#### 52%

Estimated e-waste recycling rate in the United States in 2022.