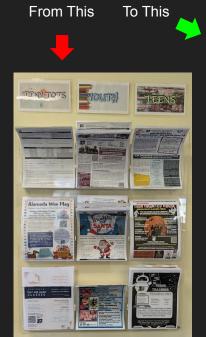

# Digifli vs. Traditional Digital Signage

No complex software or apps. As simple as posting a photo on social media. No schedules, timelines, templates, or design software to learn.

#### Digifli is best for people who:

- Manage dozens of existing postings.
- Already have the flyers created.
- Need a simple fast publishing solution.
- Need automatic removal of past events.

#### Digifli is NOT ideal for people who:

- Need templates and design features.
- Only have one or two posts at a time.
- Need a menu board.
- Want to post videos or manage rotation schedules.

If you have 10 flyers on your desk or in your phone, drag them into Digifli and they are instantly in rotation on all your screens.