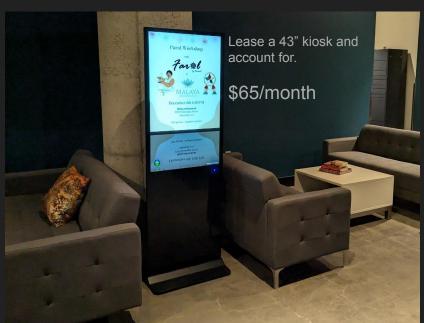

#### **Enterprise**

Max Screens: 100 Max Files: 250 Has Ads: No Multi-user: Yes Branded: Yes \$34.99

0 Screens x \$34.99 = ○\$0/Month

43" Digital Signage Kiosk, 2K Resolution Digital Signage, Android 11.0 OS 4GB RAM& 32GB ROM Indoor Advertising Display Totem...

10% off 2+ units for business

\*Includes Player Lease for \$39.99/month. Contact Sales

We offer some equipment for lease or purchase, subject to availability. All items may not be availabile in all areas. 24" Dell Vertical \$9.99/month