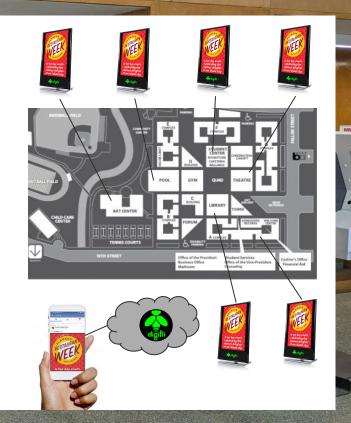

# One click pushes to all your locations.

One click publishing.

**WE ARE** 

A simple intuitive interface.

Add new screens in minutes.

Easily manage dozens of files.

Control from anywhere through our website.