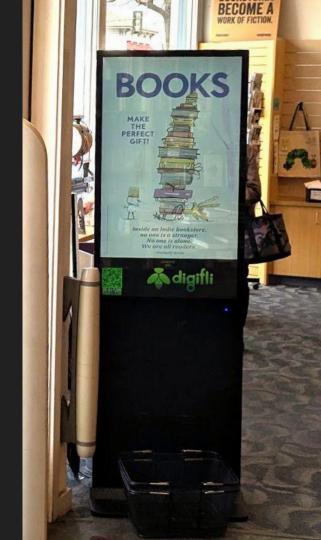

# Digifli Digital Bulletin Boards

Background: Digifli started in Alameda, CA in 2017 as a Community Bulletin Board for local businesses and nonprofits.

In 2023 Stanford University approached Digifli about customizing the system for the d.school campus.

We worked with Stanford and created a private network to reduce costs, streamline communication, and enhance engagement.

"Our partnership with Digifli has not just met but exceeded our expectations, helping us build a more connected and responsive campus environment."